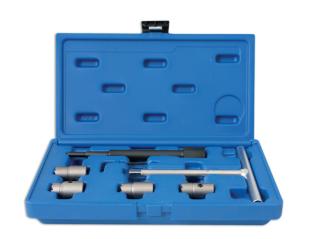

## **Diesel Injector Seat Cutter Set**

This set of four diesel injector cutters ensures that the injector seat is bored and faced to the exact dimension when replacing or reconditioning the diesel injectors, avoiding blow back and poor emissions. Supplied with a 3/8" drive T-bar.

## **Additional Information**

- · Used for re-cutting injector seats when reconditioning the diesel injectors.
- Set of 4 cutters: 17mm flat cutter with 19mm external diameter for Mercedes-Benz CRD;
- 17mm flat cutter with 17mm external diameter for BMW, PSA and Renault;
- 17mm angled cutter with 21mm external diameter for Fiat and Iveco;
- 15mm flat cutter with 19mm external diameter for other makes.