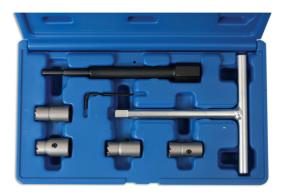

## **Diesel Injector Seat Cutter Set**

This set of four diesel injector cutters ensures that the injector seat is bored and faced to the exact dimension when replacing or reconditioning the diesel injectors, avoiding blow back and poor emissions. Supplied with a 3/8" drive T-bar.

## **Additional Information**

- · Used for re-cutting injector seats when reconditioning the diesel injectors.
- Set of 4 cutters: 17mm flat cutter with 19mm external diameter for Mercedes-Benz CRD;
- 17mm flat cutter with 17mm external diameter for BMW, PSA and Renault;
- 17mm angled cutter with 21mm external diameter for Fiat and Iveco;
- 15mm flat cutter with 19mm external diameter for other makes.