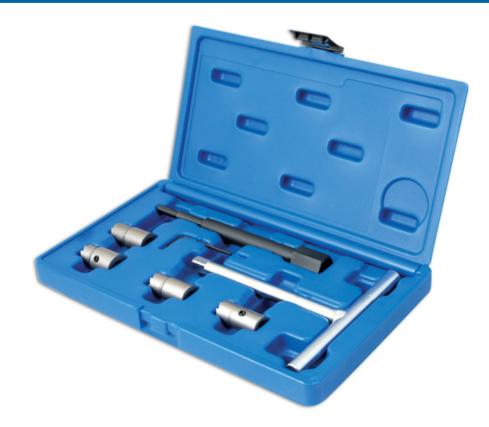

## **Diesel Injector Seat Cutter Set**

This set of four diesel injector cutters ensures that the injector seat is bored and faced to the exact dimension when replacing or reconditioning the diesel injectors, avoiding blow back and poor emissions. Supplied with a 3/8" drive T-bar.

## **Additional Information**

- · Used for re-cutting injector seats when reconditioning the diesel injectors.
- Set of 4 cutters: 17mm flat cutter with 19mm external diameter for Mercedes-Benz CRD;
- 17mm flat cutter with 17mm external diameter for BMW, PSA and Renault;
- 17mm angled cutter with 21mm external diameter for Fiat and Iveco;
- 15mm flat cutter with 19mm external diameter for other makes.